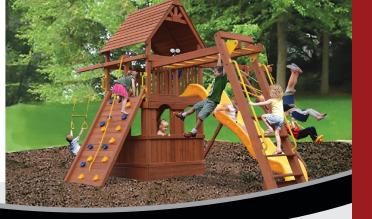

#### **Appearance:**

SLRM looks exactly like natural wood mulch, creating a professional appearance for your family's play ground.

#### Ease of Use:

SRLM is purchased in easy to open 40 lb bags. Just spread over weed barrier fabric for a simple installation around your family play set.